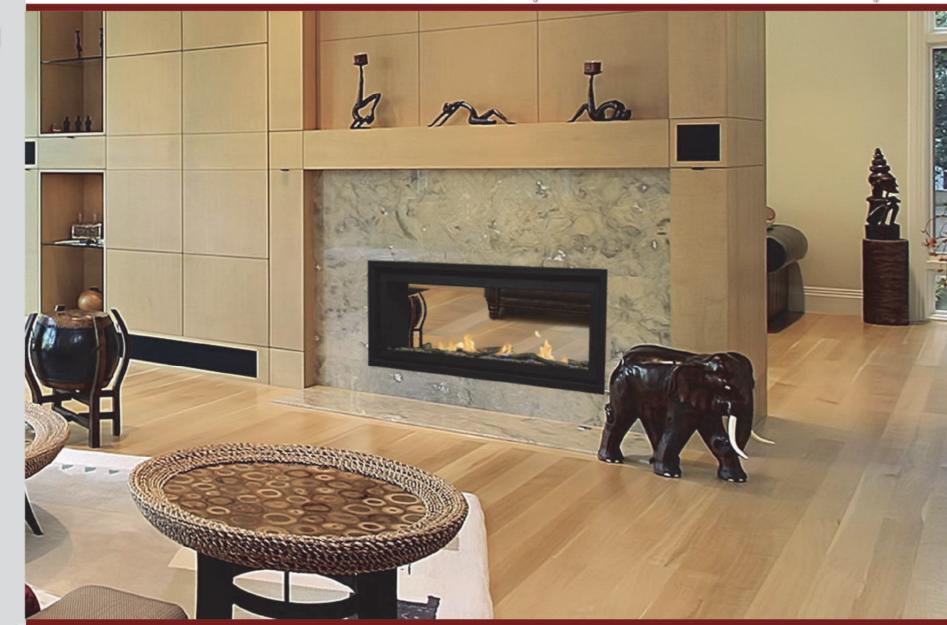

## **BONAPARTE 48 LINEAR DIRECT VENT**

The Bonaparte 48 is the revolutionary new See-thru fireplace by Savannah. It is the next fireplace to emerge from the ever evolving and original line of fireplaces from Savannah. The Bonaparte is a 48" wide linear See-thru fireplace that is amazingly only 8-3/4" deep for framing.

The Bonaparte 48 is a sleek fireplace that will be easy to accommodate in both new home and of course renovation applications. When you are this narrow, you can fit almost anywhere.