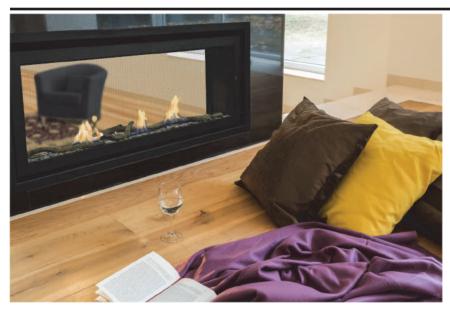

## **BONAPARTE 48 LINEAR DIRECT VENT**

The Bonaparte 48 is the revolutionary new See-thru fireplace by Savannah. It is the next fireplace to emerge from the ever evolving and original line of fireplaces from Savannah. The Bonaparte is a 48" wide linear See-thru fireplace that is amazingly only 8-3/4" deep for framing.

The Bonaparte 48 is a sleek fireplace that will be easy to accommodate in both new home and of course renovation applications. When you are this narrow, you can fit almost anywhere.