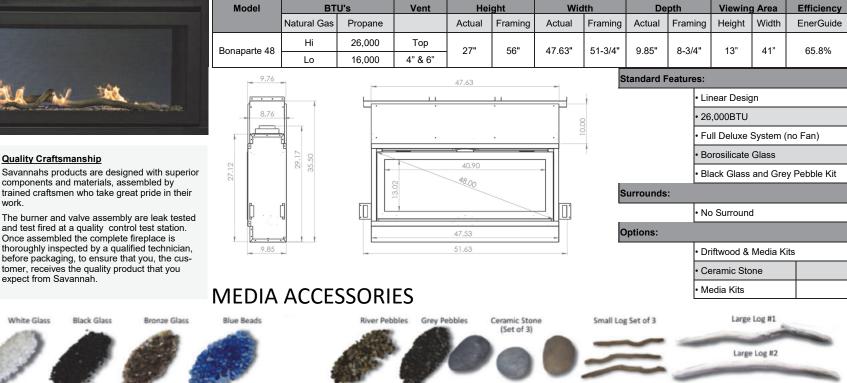

## DIMENSIONAL CHART AND FEATURES

It boasts a potent 26,000 BTU's (w/ a turn down to 16,000 on low) and a full Deluxe system, minus the fan option. There is enough heat thrown by this unit that a fan is unnecessary. After all, we want to be able to enjoy the beautiful flame as much as possible.