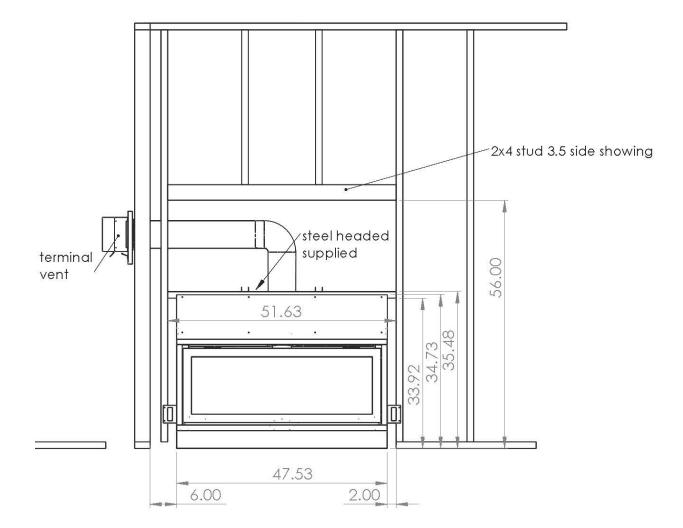

## Framing Dimensions 51.63" (1311.4mm) Wide x 56" (1422.4mm) High x 8.76" (222.5mm) Deep

## Non-combustible Board 2 pieces 10" x 47.63" will be supplied by manufacturer

## MINIMUM CLEARANCES TO COMBUSTIBLES

| 56" | TO INTERNAL CEILING (COMBUSTIBLE MATERIAL)                   |
|-----|--------------------------------------------------------------|
| 2"  | TO INTERNAL SIDE COMBUSTIBLES                                |
| 6"  | TO EXTERNAL SIDE WALL                                        |
| 36" | MINIMUM CEILING HEIGHT FROM TOP OF UNIT                      |
| 48" | MINIMUM FROM BOTTOM OF FIREPLACE TO MANTLE (12" DEEP)        |
|     | (SEE DIAGRAM NEXT PAGE)                                      |
| 0"  | BOTTOM OF FIREPLACE TO FLOOR                                 |
| 48" | FROM BOTTOM OF FIREPLACE TO CENTER OF TERMINAL VENT          |
| 56" | FROM BOTTOM OF FIREPLACE TO BOTTOM OF BOTH 2"x4" FRAMING (on |
|     | edge)                                                        |